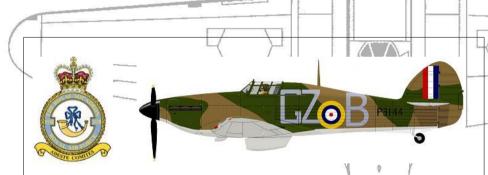

# The 11th "Hurricane" longbow shoot

Hawker Hurricane Mk. 1 P3144 from No. 32(F) Squadron based at Biggin Hill. This aircraft was flown by Flt Sqt Guy Turner during July 1940.

> To be held on Saturday 20<sup>TH</sup> April 2019